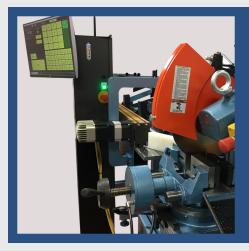

### SAW SPECIFICATIONS

#### **Cutting Speeds:**

- Ferrous- VS 11-177 rpm
- Non-Ferrous- NF 3,000 rpm

Motor: 5hp, wired 230/460 3ph

Length Tolerance: ±0.010 Repeatability

**Squareness Tolerance:** ±0.002 per diameter inch

Minimum Cut Length: 1/2"
Maximum Cut Length: 23'

#### STANDARD EQUIPMENT & FEATURES

- Fully automatic cycle OR semi-automatic operation
- Pneumatic power down feed with electric controls
- Adjustable stroke control
- Adjustable feed rate (Blade & Material)
- Air operated material vise clamp
- Clamping on both sides of the blade
- Fixed rear vise
- Double reduction, hardened bronze gears
- Chip drawer
- Emergency stop button
- Mist Coolant System (Flood Option)
- Material feed direction can be either:  $R \rightarrow L$  OR  $L \rightarrow R$
- Miter in only one direction(manually)
- Semi-auto operation is standard for cutting miters
- · Automatic loading & trim cut of each new bar
- Piece counter
- Touch screen controls actuate the complete cycle
- Windows Based Software (Includes profile screen)
- Job Storage with Unlimited Cut Lists
- Length setting in inches, fractions, decimals, or metric
- Optimizing Software is Standard in the Auto List Program
- Two-year warranty on parts (CPO Saw)
- One-Year warranty on parts (Feed System)