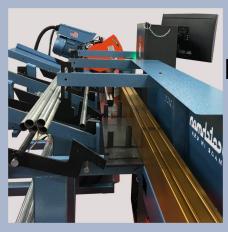

# SUPPLY TABLE SPECIFICATIONS

Maximum Raw Stock: 12' & 24'
Table Width: 24"
Bundle Loader (optional)

#### STANDARD EQUIPMENT & FEATURES

- Fully automatic cycle OR semi-automatic operation
- Pneumatic power down feed with electric controls
- Adjustable stroke control
- Adjustable feed rate (Blade & Material)
- Air operated material vise clamp
- Clamping on both sides of the blade
- Fixed rear vise
- Double reduction, hardened bronze gears
- Chip drawer
- Emergency stop button
- Mist Coolant System (Flood Option)
- Material feed direction can be either:  $R \rightarrow L$  OR  $L \rightarrow R$
- Miter in only one direction(manually)
- Semi-auto operation is standard for cutting miters
- · Automatic loading & trim cut of each new bar
- Piece counter
- Touch screen controls actuate the complete cycle
- Windows Based Software (Includes profile screen)
- Job Storage with Unlimited Cut Lists
- Length setting in inches, fractions, decimals, or metric
- Optimizing Software is Standard in the Auto List Program
- Two-year warranty on parts (CPO Saw)
- One-Year warranty on parts (Feed System)

## Watch the **CPO 350 AutoLoader** in Action

Lease-Purchase **Available** 

https://scotchman.com/sales/leasing/

**Contact** Our Sawing **Specialists** 

- Request a quote or discuss your application with our