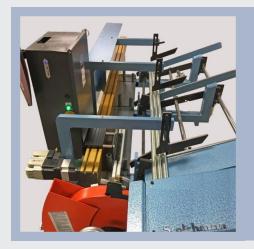

#### STANDARD EQUIPMENT & FEATURES

- Fully automatic cycle OR semi-automatic operation
- Pneumatic power down feed with electric controls
- Adjustable stroke control
- Adjustable feed rate (Blade & Material)
- Air operated material vise clamp
- Clamping on both sides of the blade
- Fixed rear vise
- Double reduction, hardened bronze gears
- Chip drawer
- Emergency stop button
- Mist Coolant System (Flood Option)
- Material feed direction can be either:  $R \rightarrow L$  OR  $L \rightarrow R$
- Miter in only one direction(manually)
- Semi-auto operation is standard for cutting miters
- · Automatic loading & trim cut of each new bar
- Piece counter
- Touch screen controls actuate the complete cycle
- Windows Based Software (Includes profile screen)
- Job Storage with Unlimited Cut Lists
- Length setting in inches, fractions, decimals, or metric
- Optimizing Software is Standard in the Auto List Program
- Two-year warranty on parts (CPO Saw)
- One-Year warranty on parts (Feed System)