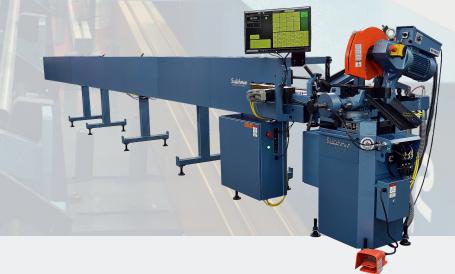

# SUPPLY TABLE SPECIFICATIONS

Maximum Raw Stock: 12' & 24'
Table Width: 24"
Bundle Loader (optional)

#### STANDARD EQUIPMENT & FEATURES

- Fully automatic cycle OR semi-automatic operation
- Pneumatic power down feed with electric controls
- Adjustable stroke control
- Adjustable feed rate (Blade & Material)
- Air operated material vise clamp
- Clamping on both sides of the blade
- Fixed rear vise
- Double reduction, hardened bronze gears
- Chip drawer
- Emergency stop button
- Mist Coolant System (Flood Option)
- Material feed direction can be either:  $R \rightarrow L$  OR  $L \rightarrow R$
- Miter in only one direction(manually)
- Semi-auto operation is standard for cutting miters
- · Automatic loading & trim cut of each new bar
- Piece counter
- Touch screen controls actuate the complete cycle
- Windows Based Software (Includes profile screen)
- Job Storage with Unlimited Cut Lists
- Length setting in inches, fractions, decimals, or metric
- Optimizing Software is Standard in the Auto List Program
- Two-year warranty on parts (CPO Saw)
- One-Year warranty on parts (Feed System)