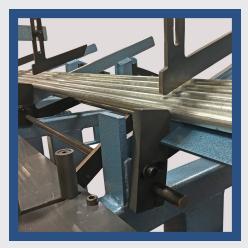

# SUPPLY TABLE SPECIFICATIONS

Maximum Raw Stock: 12' & 24'
Table Width: 24"
Bundle Loader (optional)

| Maximum Capacities |        | 90°           | 45°           |
|--------------------|--------|---------------|---------------|
| Tubing             | Round  | 3" (75mm)     | 3" (75mm)     |
|                    | Square | 3" (75mm)     | 2-5/8"(64mm)  |
| Solid              | Round  | 1-3/4" (42mm) | 1-3/4" (42mm) |
|                    | Square | 1-1/2" (37mm) | 1-1/2" (37mm) |